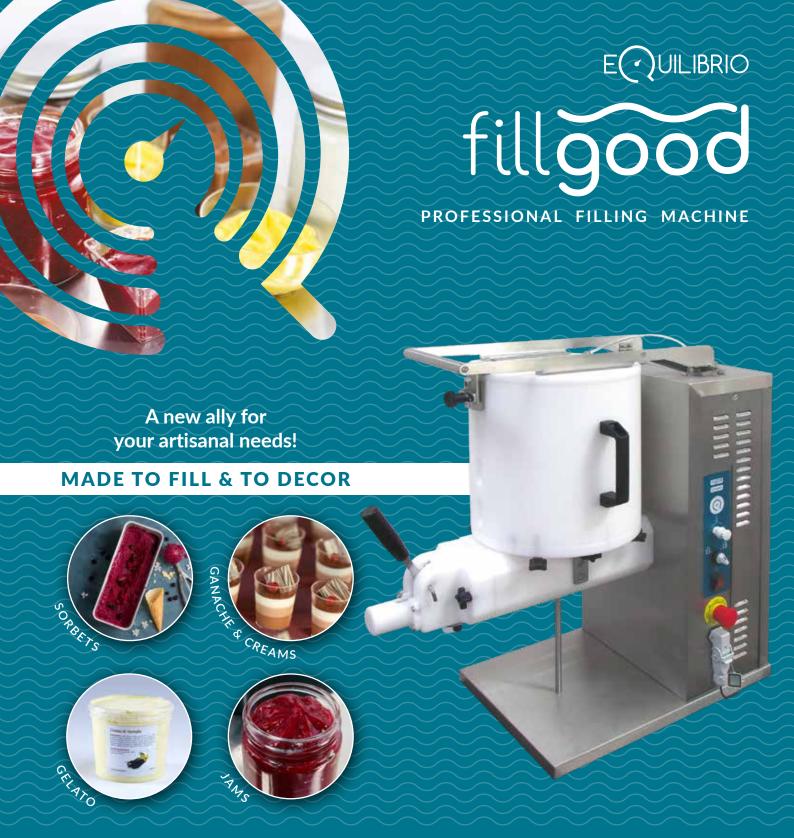

Equilibrio Fill Good is the perfect tool to increase productivity in your artisanal lab.

The tank can be filled up to **14 liters** (473 oz) and allows to fill **pint** sized containers as well as **serware** and **cups** of a variety of sizes. The device is extremely precise and can dispense small amounts (as little as 15- 20 grams of product) and can also be used to decor by switching the **decorating piping nozzles**.

The innovative technology incorporates a spiral dispensing rod (screw pump) with a hydraulic pusher and an adjustable vent. These features allow you to customize the filling process based on the product to dispense. Since the device uses an electromechanical system, you have **full control of the flow speed**, as you would with a piping bag.

## • TWO DISPENSING SETTINGS:

Screw pump speed della coclea

The turning auger helps the product flow to

The turning auger, helps the product flow without compressing it, preserving the product's **texture**.