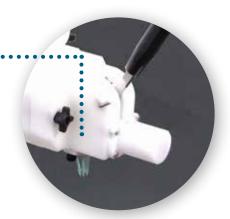

## • EASY TO CLEAN

All the components are removable to facilitate cleaning. The screw pump is not removable, but the surfaces can be easily wiped clean with a sponge.

| TECHNICAL FEATURES    |      |          |
|-----------------------|------|----------|
| Max power absorbed    | kW   | 0,5      |
| Voltage               | Volt | 230/50/1 |
| Volume                | Lt.  | 14       |
| Height (D)            | mm.  | 800      |
| Height - Lid Open (A) | mm.  | 1270     |
| Width (B)             | mm.  | 420      |
| Depth (C)             | mm.  | 760      |
| Weight                | kg   | 66,5     |