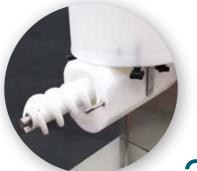

### SWITCHABLE DECORATING NOZZLES •••

Help customize the filling, just like you would with a piping bag. The plastic nozzles can be switched just by uncrewing the knobs.