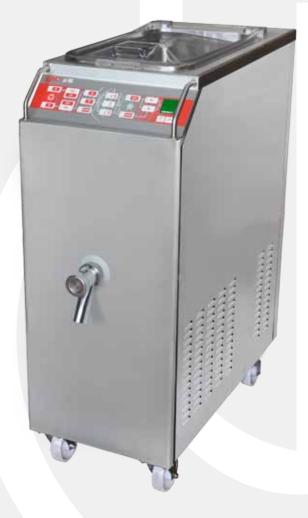

# Pastmatic PT60

Gelato and Premium Ice-cream base heater, mixer, ager and cooler machine

## For a perfect mix

The indispensable tool for a multi-machine process of gelato production. Through PT60 your gelato base is, quickly and easily, ready to be frozen in the batch freezer Gelmatic M or in the Trittico series.

#### **Description**

PT60 combines three operations in only one appliance: heating, aging and cooling in accordance with the HACCP regulations. The special central stirrer presses the mixture in order to have a more uniform mix of the ingredients and to boost the thermal exchange between the mixture and the wall of the tank. A digital electronic board completely controls the machine and, through very precise sensors, controls the heating, the cooking and the cooling processes of the mixture; this grants that the mixture never burns or becomes frozen even during the preservation cycle.