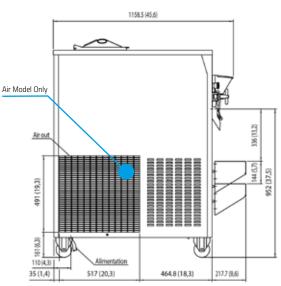

#### **SPECIFICATIONS**

#### **Air Cooled Model**

Minimum clearance: 8" (203 mm) both sides. The unit leans against the wall on the back side. Minimum air clearances must be met to assure adequate air flow for optimum performance.

#### **Water Cooled Model**

Machine needs water inlet and outlet. No minimum clearance required.

| TECH SPECS                 |                          |            |        |          |
|----------------------------|--------------------------|------------|--------|----------|
| Frame type                 | floor model              |            |        |          |
| Panels                     | Stainless Steel          |            |        |          |
| Output capacity per cycle  | lt                       | 20         | gal    | 5,28     |
| Max power                  | kW                       | 6,5        | HP     | 8,8      |
| Voltage                    | 208-230 Volt/60Hz/1Phase |            |        |          |
| Running Amps               | Amp 20                   |            |        |          |
| Breaker size               | Amp 32                   |            |        |          |
| Drive motor                | kW                       | 2,93       | HP     | 3,93     |
| Compressor power           | kW                       | 2,8        | HP     | 3,8      |
| Crate dimensions           | cm                       | 132x79x175 | in     | 52x31x69 |
| Width                      | mm                       | 612        | in     | 24       |
| Depth                      | mm                       | 1159       | in     | 46       |
| Height                     | mm                       | 1400       | in     | 55       |
|                            |                          |            |        |          |
| AIR MODEL                  |                          |            |        |          |
| Freon R404A                | g                        | 2000       | Oz     | 70,55    |
| Refrigeration condensation | Air                      |            |        |          |
| Machine weight             | kg                       | 250        | lbs    | 551      |
| Crate weight               | kg                       | 330        | lbs    | 728      |
| Min. Clearance             | mm                       | 203        | in     | 8        |
|                            |                          |            |        |          |
| WATER MODEL                |                          |            |        |          |
| Freon R404A                | g                        | 1000       | Oz     | 35,27    |
| Refrigeration condensation | Water                    |            |        |          |
| Machine weight             | kg                       | 240        | lbs    | 529      |
| Crate weight               | kg                       | 320        | lbs    | 705,5    |
| Water connection Npt       | cm                       | 1,27       | inches | 1/2      |
|                            |                          |            |        |          |
| Min. water pressure        | bar                      | 1,5        | Psi    | 20       |