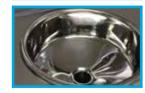

# **G200**

# High Overrun Batch Freezer















### **FEATURES**

Serve homemade, high overrun ice cream, sorbet or Italian ice.

## **Freezing Cylinder**

One, 28 quart (27 liter).

#### **Mix Loading**

Mix into the freezing cylinder. Through an opening into the hopper mounted funnel. Upper funnel for fast mixture loading into the freezing cilinder. Front hopper for adding additional ingredients. Makrolon® front door (special thermal insulating material).

# **Automatic Temperature Control**

Refrigeration system shuts off when set temperature is reached. A buzzer will sound to remind the operator to eject the finished product. Automatic temperature control thanks to advanced thermoregulators with "sensible touch" displays.

#### **Adjustable Shelf**

Four positions for filling large to small containers.

#### **SPECIFICATIONS**