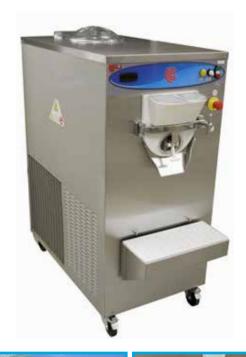

# **G200**

# High Overrun Batch Freezer

### **FEATURES**

Serve homemade, high overrun ice cream, sorbet or Italian ice.

## **Freezing Cylinder**

One, 28 quart (27 liter).

#### **Mix Loading**

Mix into the freezing cylinder. Through an opening into the hopper mounted funnel. Upper funnel for fast mixture loading into the freezing cilinder. Front hopper for adding additional ingredients. Makrolon® front door (special thermal insulating material).

#### **Adjustable Shelf**

Four positions for filling large to small containers.

#### **Air Cooled Model**

Minimum clearance: 8" (203 mm) both sides. The unit leans against the wall on the back side. Minimum air clearances must be met to assure adequate air flow for optimum performance.