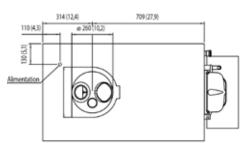

#### **SPECIFICATIONS**

#### **Electrical**

One dedicated electrical connection is required. See the Electrical chart for the proper electrical requirements. Manufactured to be permanently connected.

#### **Air Cooled Model**

Minimum clearance: 8" (203 mm) both sides. The unit leans against the wall on the back side. Minimum air clearances must be met to assure adequate air flow for optimum performance.

#### **Water Cooled Model**

Machine needs water inlet and outlet. No minimum clearance required.

| TECH SPECS                 |                          |            |        |          |
|----------------------------|--------------------------|------------|--------|----------|
| Frame type                 | floor model              |            |        |          |
| Panels                     | Stainless Steel          |            |        |          |
| Output capacity per cycle  | lt                       | 20         | gal    | 5,28     |
| Max power                  | kW                       | 6,5        | HP     | 8,8      |
| Voltage                    | 208-230 Volt/60Hz/1Phase |            |        |          |
| Running Amps               | Amp 20                   |            |        |          |
| Breaker size               | Amp 32                   |            |        |          |
| Drive motor                | kW                       | 2,93       | HP     | 3,93     |
| Compressor power           | kW                       | 2,8        | HP     | 3,8      |
| Crate dimensions           | cm                       | 132x79x175 | in     | 52x31x69 |
| Width                      | mm                       | 612        | in     | 24       |
| Depth                      | mm                       | 1159       | in     | 46       |
| Height                     | mm                       | 1400       | in     | 55       |
|                            |                          |            |        |          |
| AIR MODEL                  |                          |            |        |          |
| Freon R404A                | g                        | 2000       | Oz     | 70,55    |
| Refrigeration condensation | Air                      |            |        |          |
| Machine weight             | kg                       | 250        | lbs    | 551      |
| Crate weight               | kg                       | 330        | lbs    | 728      |
| Min. Clearance             | mm                       | 203        | in     | 8        |
|                            |                          |            |        |          |
| WATER MODEL                |                          |            |        |          |
| Freon R404A                | g                        | 1000       | Oz     | 35,27    |
| Refrigeration condensation | Water                    |            |        |          |
| Machine weight             | kg                       | 240        | lbs    | 529      |
| Crate weight               | kg                       | 320        | lbs    | 705,5    |
| Water connection Npt       | cm                       | 1,27       | inches | 1/2      |
|                            |                          |            |        |          |
| Min. water pressure        | bar                      | 1,5        | Psi    | 20       |