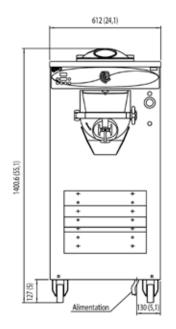

#### **SPECIFICATIONS**

#### **Electrical**

One dedicated electrical connection is required. See the Electrical chart for the proper electrical requirements. Manufactured to be permanently connected.

#### **Air Cooled Model**

Minimum clearance: 8" (203 mm) both sides. The unit leans against the wall on the back side. Minimum air clearances must be met to assure adequate air flow for optimum performance.

#### **Water Cooled Model**

Machine needs water inlet and outlet. No minimum clearance required.

| TECH SPECS                 |                          |            |        |          |
|----------------------------|--------------------------|------------|--------|----------|
| Frame type                 | floor model              |            |        |          |
| Panels                     | Stainless Steel          |            |        |          |
| Output capacity per cycle  | lt                       | 20         | gal    | 5,28     |
| Max power                  | kW                       | 6,5        | HP     | 8,8      |
| Voltage                    | 208-230 Volt/60Hz/1Phase |            |        |          |
| Running Amps               | Amp 20                   |            |        |          |
| Breaker size               | Amp 32                   |            |        |          |
| Drive motor                | kW                       | 2,93       | HP     | 3,93     |
| Compressor power           | kW                       | 2,8        | HP     | 3,8      |
| Crate dimensions           | cm                       | 132x79x175 | in     | 52x31x69 |
| Width                      | mm                       | 612        | in     | 24       |
| Depth                      | mm                       | 1159       | in     | 46       |
| Height                     | mm                       | 1400       | in     | 55       |
|                            |                          |            |        |          |
| AIR MODEL                  |                          |            |        |          |
| Freon R404A                | g                        | 2000       | Oz     | 70,55    |
| Refrigeration condensation | Air                      |            |        |          |
| Machine weight             | kg                       | 250        | lbs    | 551      |
| Crate weight               | kg                       | 330        | lbs    | 728      |
| Min. Clearance             | mm                       | 203        | in     | 8        |
|                            |                          |            |        |          |
| WATER MODEL                |                          |            |        |          |
| Freon R404A                | g                        | 1000       | Oz     | 35,27    |
| Refrigeration condensation | Water                    |            |        |          |
| Machine weight             | kg                       | 240        | lbs    | 529      |
| Crate weight               | kg                       | 320        | lbs    | 705,5    |
| Water connection Npt       | cm                       | 1,27       | inches | 1/2      |
|                            |                          |            |        |          |
| Min. water pressure        | bar                      | 1,5        | Psi    | 20       |